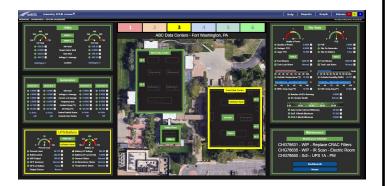

## **Operational Description**

RAMMS COMMAND MANGEMENT SYSTEM is based on Foreseer® by EATON, a highly customizable web based software platform that has been in production for over 25 years and connected to billions of data points worldwide to monitor, trend, analyze, predict, and store data.

RAMMS Command Management System provides real time one second resolution monitoring of all active components in the RAMMS MODULE and has the ability to connect to external sources and to support data collection and monitoring of systems such as:

## Open communications 64 bit architecture

- Polling and logging all integrated systems, devices, and parameters up to once per second
- Vendor-neutral software with an extensive library of device drivers available • ModbusTCP or RTU, BACnet IP, OPC, LON, SNMP, proprietary protocols and others upon request
- Each server can support up to 3,000 devices or 500,000 channels
- Dashboard, device, single line, and floor plan webviews
- Email alarm notifications and standard reports

#### **System Functionality**

- Dynamic one-line diagrams
- True redundancy or high availability
- Full graphics editing with web editors software
- Manager of Manager (MOM) for expansion beyond 5,000 devices and 500,000 channels
- Data Acquisition Engine (DAE)
- Sequence of events recorder with 1msec precision